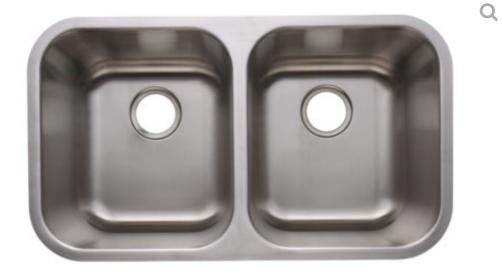

AS301 31"
x 18" x
10"/10"
16G
Double
Bowl
Undermount
Heritage
Stainless
Steel
Kitchen
Sink

Click on the picture above for more details.

cUPC certified

- Includes template & installation hardware
- Spray insulated undercoating & sound pads
- Limited lifetime warranty
- Dimensions:31" x 18" x10"/10"
- 18 gauge model available, AS101
- Weight: 24 lbs
- Download AS3CSpec Sheet
- Download AS301 DXF File
- DownloadProductWarranty