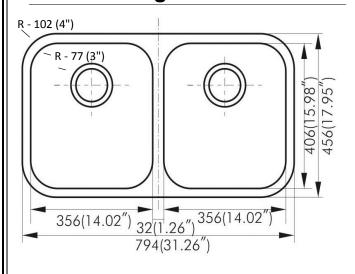

# **Product Diagram**

1-877-500-SINK (7465)

West Coast Warehouse: 510-667-9998 🏂 East Coast Warehouse: 404-691-5088

WWW.AMERISINK.COM

### **Features**

- 31" x 18" x 10"/10"
- 16 gauge, 304 stainless steel
- Undermount sink
- Easy-to-clean, brushed finish
- Spray insulated undercoating & sound pads
- Includes template & installation hardware. Cutting sinkholes with provided template is strongly recommended.
- Limited lifetime warranty