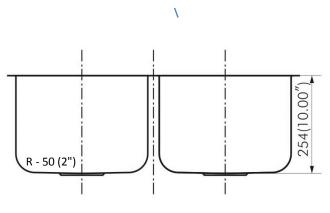

# **Product Diagram**

1-877-500-SINK (7465)

West Coast Warehouse: 510-667-9998 🏂 East Coast Warehouse: 404-691-5088

WWW.AMERISINK.COM

### **Features**

- 31" x 18" x 10"/10"
- 16 gauge, 304 stainless steel
- Undermount sink
- Easy-to-clean, brushed finish
- Spray insulated undercoating & sound pads
- Includes template & installation hardware. Cutting sinkholes with provided template is strongly recommended.
- Limited lifetime warranty