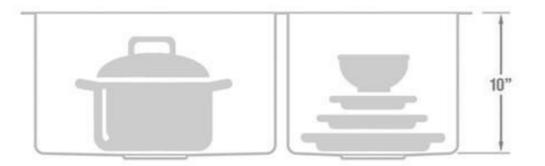

## Daily use and convenience

"Deep basin conceals unwashed dishes, reigns in water splash & handles odd size wares. Maintenance is easy. I use the bottom grid to prevent scratches & wipe the sink dry after daily use."