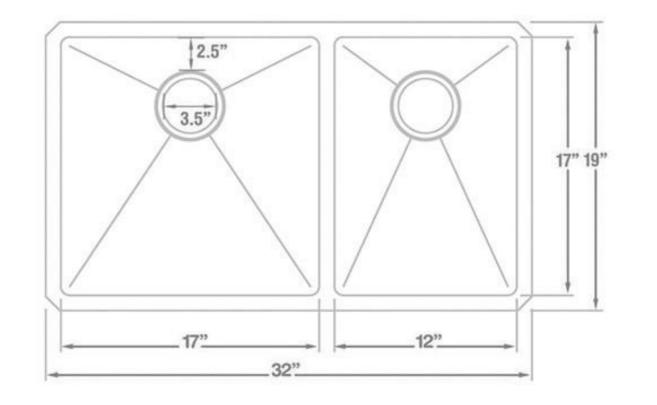

## Daily use and convenience

"Deep basin conceals unwashed dishes, reigns in water splash & handles odd size wares. Maintenance is easy. I use the bottom grid to prevent scratches & wipe the sink dry after daily use."