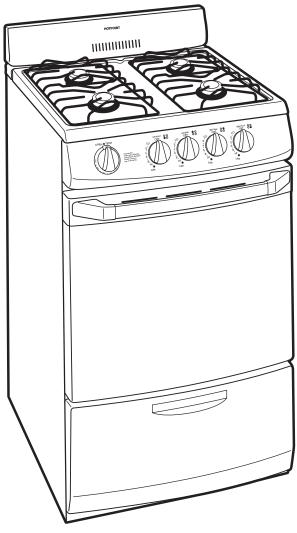

## **RGA724EK – Hotpoint 24" Free-Standing Gas Range**

## **RGA724EK – Hotpoint 24" Free-Standing Gas Range**

**Specification Revised 10/14** 

#### **Features and Benefits**

- Electronic Pilotless Ignition Provides reliable burner ignition operation, eliminating the need for a standing pilot
- All Purpose Burners Deliver a wide range of heat output ideal for most cooking requirements
- Porcelain Oven Door Offers a scratch-resistant porcelain coating for easy cleaning
- Lift-Up Cooktop Cooktop lifts up for easy access to porcelain-enameled subtop
- Two Oven Racks Feature a durable construction to help accommodate any size or type of cookware
- Four Embossed Rack Positions Increase cooking flexibility and maximize oven capacity
- Broiler Pan With Grid Convenient broiler pan can be used when broiling for crisping and browning
- Model RGA724EKWH White