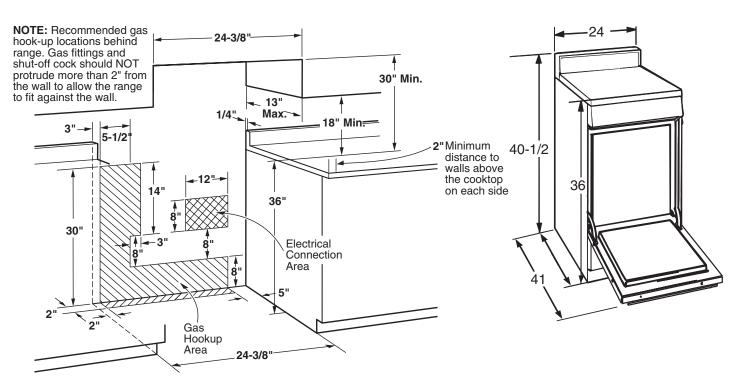

#### **Dimensions (in inches)**

### **Installation Information (in inches)**

Electrical Rating: 120V, 60Hz, 5A

**Installation Information:** Before installing, consult installation instructions packed with product for current dimensional data.

**Note:** LP conversion kit is required for this model.

All GE ranges are equipped with an Anti-Tip device. The installation of this device is an important, required step in the installation of the range.