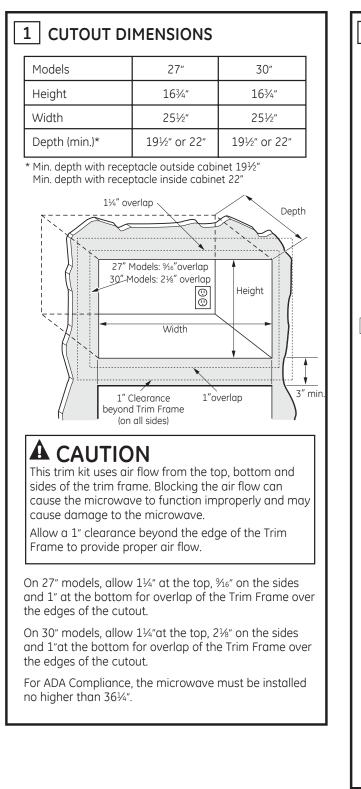

| Phillips Flat-Head<br>Screws  | 5<br>(4 required<br>for installation)         |
|                                                                                                                 | Anti-Tip Bracket              | 1                                             |
|                                                                                                                 | Bottom Bracket                | 1                                             |
| $\bigcirc$                                                                                                      | Template                      | 1                                             |

### **READ CAREFULLY. KEEP THESE INSTRUCTIONS.**

### Installation Instructions





2

### Installation Instructions



### Installation Instructions