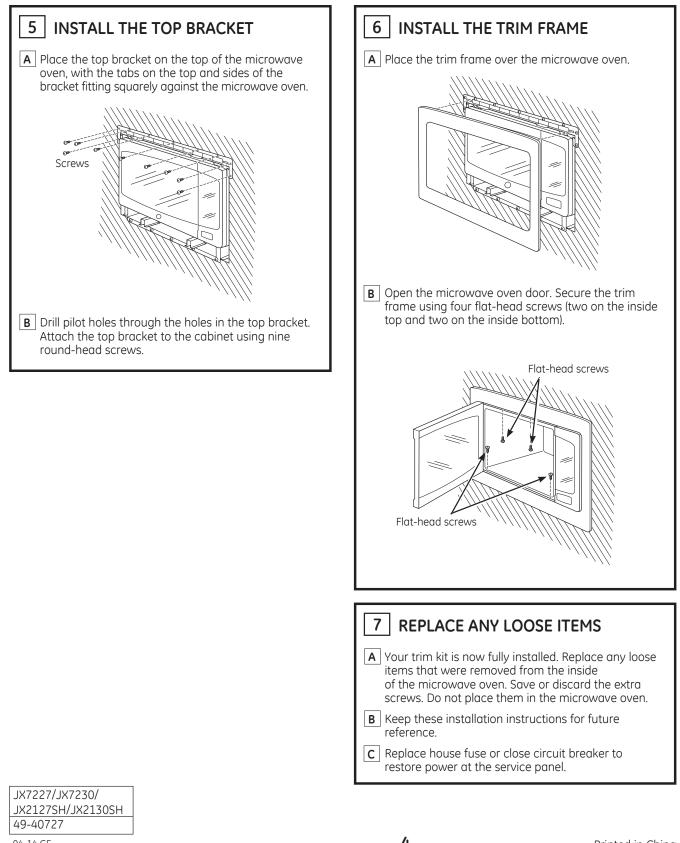

>Screws  | 5<br>(4 required<br>for installation)         |
|                                                                                                                 | Anti-Tip Bracket              | 1                                             |
|                                                                                                                 | Bottom Bracket                | 1                                             |
| $\bigcirc$                                                                                                      | Template                      | 1                                             |

### **READ CAREFULLY. KEEP THESE INSTRUCTIONS.**

### Installation Instructions





2

### Installation Instructions



### Installation Instructions