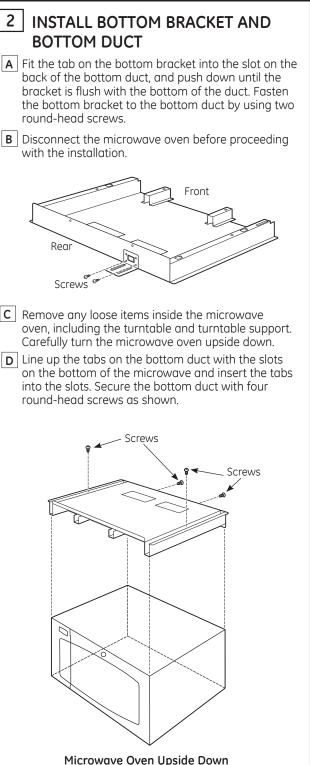

| Phillips Flat-Head<br>Screws  | 5<br>(4 required<br>for installation)         |
|                                                                                                                 | Anti-Tip Bracket              | 1                                             |
|                                                                                                                 | Bottom Bracket                | 1                                             |
| $\bigcirc$                                                                                                      | Template                      | 1                                             |

### **READ CAREFULLY. KEEP THESE INSTRUCTIONS.**

### Installation Instructions





2

### Installation Instructions



### Installation Instructions