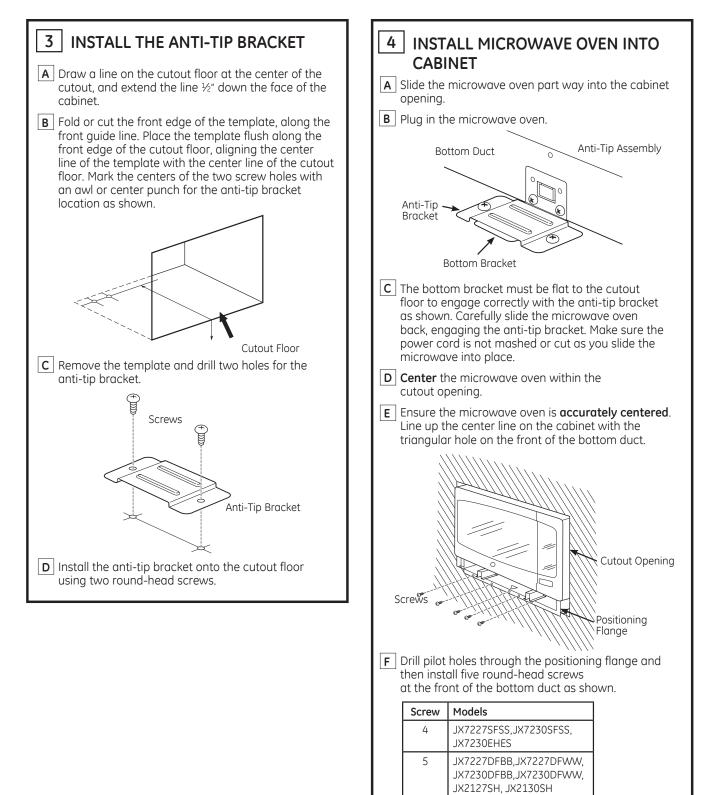

| Phillips Flat-Head<br>Screws  | 5<br>(4 required<br>for installation)         |
|                                                                                                                 | Anti-Tip Bracket              | 1                                             |
|                                                                                                                 | Bottom Bracket                | 1                                             |
| $\bigcirc$                                                                                                      | Template                      | 1                                             |

### **READ CAREFULLY. KEEP THESE INSTRUCTIONS.**

### Installation Instructions





2

### Installation Instructions



### Installation Instructions