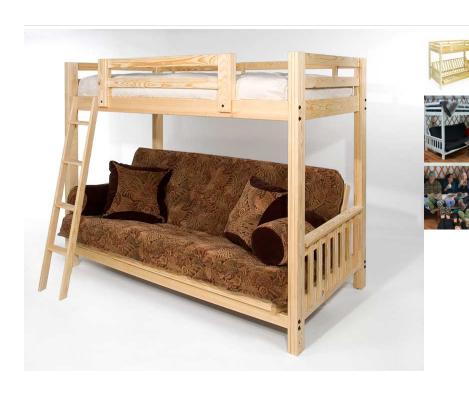

## \* FREEDOM FUTON BUNK

O Reviews Add Review

Twin over Full Unfinished \$449.00 \* On Sale NOW!! \$4'
Twin over Full Golden Oak \$569.00 \* Sale \$529 \*
TwinXL over Queen Unfinished \$529.00 \* Sale \$499 \*
TwinXL over Queen Golden Oak \$649.00 \* Sale \$599\*

## **DESCRIPTION**

A SUPER-strong, versatile & affordable space saving solution; great for any bedroom! The Freedom Futon Bunk is a phenomenal space saver and adds tremendous value to any room. It comes with a ladder and sleeps three people; one on top and two on the bottom.

Our patented, EZ to convert frame design allows for effortless conversion from a couch to a bed and back again (and requires zero clearance). In addition, this same design features two recline positions for the ultimate in lounging comfort. The strength of the Freedom Futon Bunk is truly incredible, with a maximum capacity of over 1,000 lbs., and represents one of the very best values you will find. Built with Premium Southern Yellow Pine, this bunk is clean and chemical free and comes unfinished. It can be used as is or is ready to stain or paint, making it EZ and affordable to personalize any room!

**LADDER INCLUDED** with Freedom Futon Bunk (all other lofts bunks do not include the ladder because the sides can be used as a ladder; this design has a side arm, so the ladder is necessary)

Freedom Styles come standard with a Partial/Half Guard Rail; if you prefer a full length guard rail see our Liberty Models of Lofts, Bunks and Futon Bunks

Any futon mattresses or covers shown in the images are NOT included for these prices